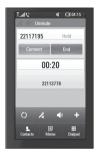

#### Making a second call

- During your initial call, touch and select the number you want to call.
- 2 Call the number or search your contacts.
- 4 Both calls will be displayed on the call screen. Your initial call will be locked and put on hold.
- **5** To end the call press **••**.